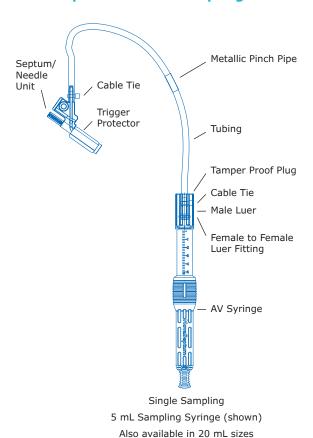

#### **NovaSeptum® GO AV Sampling Unit Configuration**

Also available in 5 x 5 mL sizes