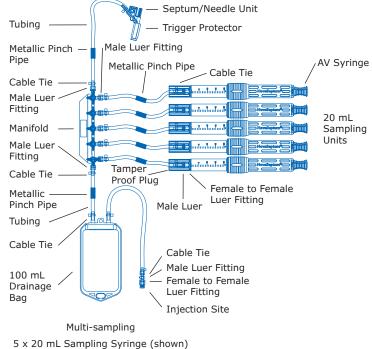

#### **NovaSeptum® GO AV Sampling Unit Configuration**

Also available in 5 x 5 mL sizes