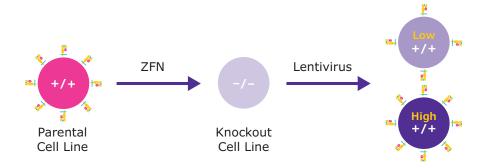

## Tumor-Associated Antigen Panel Cell Lines for Testing of Novel Immunotherapies

Revolutionizing Immuno-Oncology Research with Biologically-Relevant Cellular Assays

We have utilized CompoZr® zinc finger nuclease (ZFN) technology and MISSION® lentiviral technology to create functional cell-based potency assays that express individual tumor antigens at multiple levels in biologically-relevant cell lines. These cell lines can be used throughout the entire drug discovery process and would be ideal cell-based assays for CAR/TCR therapeutic screening, checkpoint inhibitor development, or target cell lines for potency assays in clinical development.

## **Tumor Associated Antigen Panel Cell Lines**

- Three gene-edited cell lines that express individual tumor antigens at KO, low, and high levels
- KO cell line generation generated with ZFN technology to enable clear IP/licensing path for potential use in clinical development
- Stable antigen expression at low/high levels generated using lentiviral technology
- Customized tumor antigen/cell line combination is available through Cell Design Studio® Services