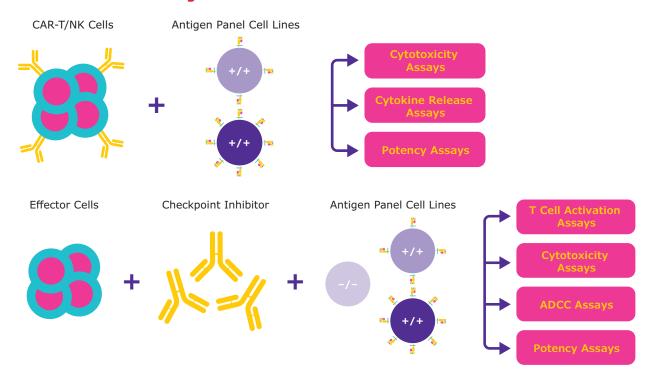

## Tumor-Associated Antigen Panel Cell Lines for Testing of Novel Immunotherapies

Revolutionizing Immuno-Oncology Research with Biologically-Relevant Cellular Assays

We have utilized CompoZr® zinc finger nuclease (ZFN) technology and MISSION® lentiviral technology to create functional cell-based potency assays that express individual tumor antigens at multiple levels in biologically-relevant cell lines. These cell lines can be used throughout the entire drug discovery process and would be ideal cell-based assays for CAR/TCR therapeutic screening, checkpoint inhibitor development, or target cell lines for potency assays in clinical development.

## **Tumor Associated Antigen Panel Cell Lines**

- Three gene-edited cell lines that express individual tumor antigens at KO, low, and high levels
- KO cell line generation generated with ZFN technology to enable clear IP/licensing path for potential use in clinical development
- Stable antigen expression at low/high levels generated using lentiviral technology
- Customized tumor antigen/cell line combination is available through Cell Design Studio® Services